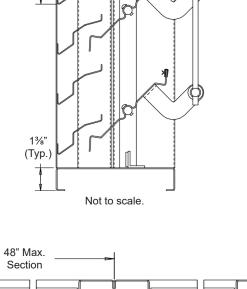

#### STANDARD MATERIALS AND CONSTRUCTION

FRAME: 16-GA. galvanized steel.

- **BLADE:** Adjustable blade made from 16-GA. galvanized steel. Stationary blade made from 18-GA. galvanized steel. Blades approximately 3" on centers.
- LOUVER FACE: Full head and sill with blades and jambs contained within.
  - LINKAGE: Brackets are 12-GA. Zinc plated machined steel. Pivots rotate in a Celcon bearing. A .312" dia. aluminum linkage rod is locked to the pivot by a ¼ 20 set screw with an epoxy patch.
    - SEALS: Dual Durometer vinyl-grip seals at blade edge. Neoprene at jambs.
    - SHAFTS: 1/2" dia. plated steel stub.
    - SCREEN: (Secured to the exterior)
      - 1/2" flattened aluminum (.051"),
      - -or- 1/2" sq. mesh 19-GA. galvanized steel (.041"),
      - -or- <sup>18</sup>/<sub>16</sub> aluminum mesh insect screen (.011" dia.)
    - FINISH: Mill.

#### LOUVER SIZES

| Min Panel   | Max Single Panel |  |  |  |  |
|-------------|------------------|--|--|--|--|
| 12"W x 14"H | 48"W x 96"H      |  |  |  |  |

7"

(Typ.)

3"

In the interest of product development, Airline Louvers reserves the right to make changes without notice.