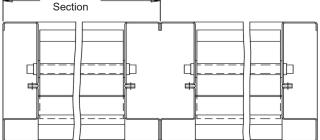

#### LOUVER SIZES

| Min Panel   | Max Single Panel |  |  |  |  |
|-------------|------------------|--|--|--|--|
| 12"W x 14"H | 48"W x 96"H      |  |  |  |  |

7"

(Typ.)

3"

In the interest of product development, Airline Louvers reserves the right to make changes without notice.