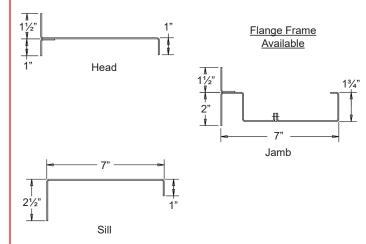

#### STANDARD MATERIALS AND CONSTRUCTION

FRAME: 16-GA. galvanized steel.

- **BLADE:** Adjustable blade made from 16-GA. galvanized steel. Stationary blade made from 18-GA. galvanized steel. Blades approximately 3" on centers.
- LOUVER FACE: Full head and sill with blades and jambs contained within.
  - LINKAGE: Brackets are 12-GA. Zinc plated machined steel. Pivots rotate in a Celcon bearing. A .312" dia. aluminum linkage rod is locked to the pivot by a ¼ 20 set screw with an epoxy patch.
    - SEALS: Dual Durometer vinyl-grip seals at blade edge. Neoprene at jambs.
    - SHAFTS: 1/2" dia. plated steel stub.
    - SCREEN: (Secured to the exterior)
      - 1/2" flattened aluminum (.051"),
      - -or- 1/2" sq. mesh 19-GA. galvanized steel (.041"),
      - -or- <sup>18</sup>/<sub>16</sub> aluminum mesh insect screen (.011" dia.)
    - FINISH: Mill.